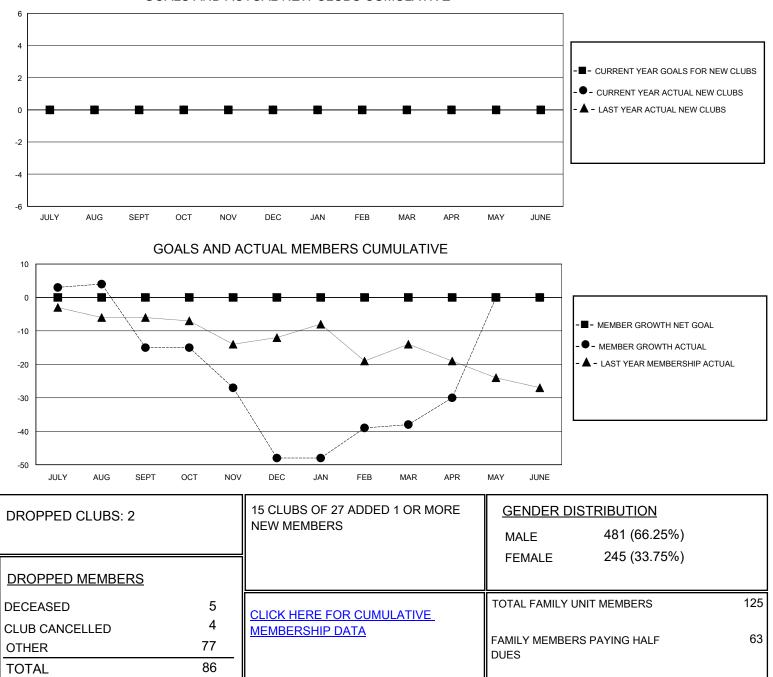

## MONTHLY MEMBERSHIP PROGRESS REPORT

District 11 C1

Results as of: 4/30/2024

| GMT:                  |               | LOCATION MICHIGAN |               |                       |                          |                         |                                                    |
|-----------------------|---------------|-------------------|---------------|-----------------------|--------------------------|-------------------------|----------------------------------------------------|
| Clubs                 |               |                   |               | Members               |                          |                         |                                                    |
| RESULTS FOR 2023-2024 |               |                   |               | RESULTS FOR 2023-2024 |                          |                         |                                                    |
| QUARTER               | NEW CLUB GOAL | NEW CLUBS         | DROPPED CLUBS | QUARTER               | EMBER GROWTH NET<br>GOAL | MEMBER GROWTH<br>ACTUAL | DROPPED<br>MEMBERS ACTUAL<br>(including transfers) |
| JULY/AUG/SEPT         | 0             | 0                 | 0             | JULY/AUG/SEPT         | 0                        | 11                      | 25                                                 |
| OCT/NOV/DEC           | 0             | 0                 | 2             | OCT/NOV/DEC           | 0                        | 19                      | 50                                                 |
| JAN/FEB/MAR           | 0             | 0                 | 0             | JAN/FEB/MAR           | 0                        | 23                      | 11                                                 |
| APR/MAY/JUNE          | 0             | 0                 | 0             | APR/MAY/JUNE          | 0                        | 9                       | 0                                                  |
|                       | GOALS         | AND ACTUA         | L NEW CLUBS C | ILUMULATIVE           |                          |                         |                                                    |